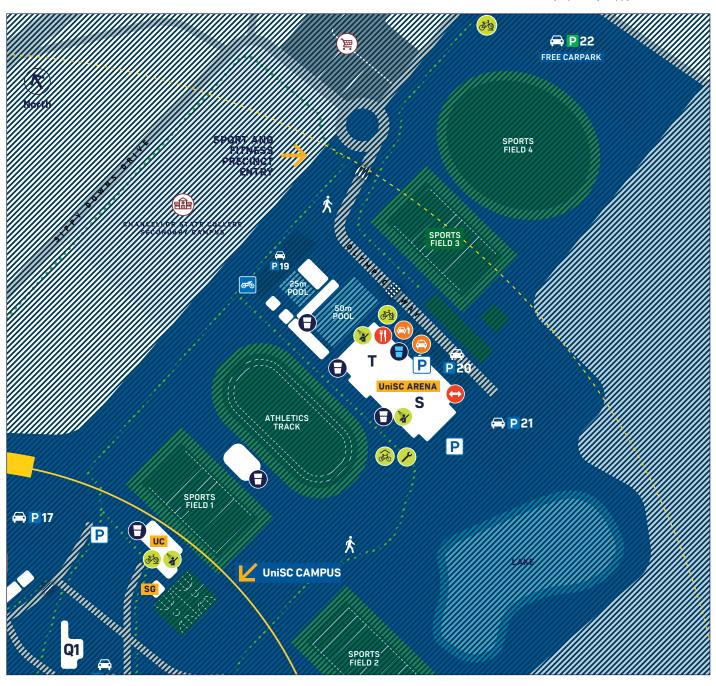

# Sport and Fitness Precinct Amenities

**Q** 32 Olympic Way, Sippy Downs QLD 4556

# CAMPUS SECURITY 6 5430 1168

# EMERGENCY SERVICES © 000

UniSC Sunshine Coast is a paid regulated parking area

Monday-Friday, 8am-6pm all year (excluding public holidays).

### **LEGEND**

#### **Key locations**

| •  |                                            |
|----|--------------------------------------------|
| 0  | Student Central                            |
| IS | Indigenous Services                        |
| SW | Student Wellbeing                          |
| UC | University Club                            |
| SG | Student Guild                              |
| PS | Print Services                             |
| PO | Student Placement Office                   |
| LT | Lecture theatre                            |
| BG | Buranga Centre Garden<br>Nga Tana Lui Dhar |
|    |                                            |

# **\*†**\&

Toilets are located on the ground floor of every building

#### **Safety and Security**

|                 | SafeUniSC Security     |
|-----------------|------------------------|
| +               | First Aid              |
| Parking         |                        |
| P               | Pay parking            |
| P               | Staff only pay parking |
| P               | Free parking           |
| <del>6-</del> 6 | Motorcycle pay parking |
| P               | Parking pay station    |
|                 | Loading zone           |
| Transport       |                        |
| <b>(</b>        | Bus stop               |
| <u></u>         | Taxi                   |
| <u></u>         | Pick up / drop off     |

End of trip facilities

#### Cycling

| <b>F</b>     | Secure bike parking     |
|--------------|-------------------------|
| W.           | Showe                   |
| <b>E</b>     | Bike rack               |
| P            | Bike repair station     |
| Amenities    |                         |
| 1            | Food and drin           |
|              | Student kitche          |
| 0            | Free non-chilled wate   |
| 0            | Free chilled wate       |
| A            | Parents roon            |
| <b>(</b>     | Public payphon          |
| \$           | ATN                     |
| <b>3</b>     | EV charge               |
| ( <u>P</u> ) | Local shops and service |