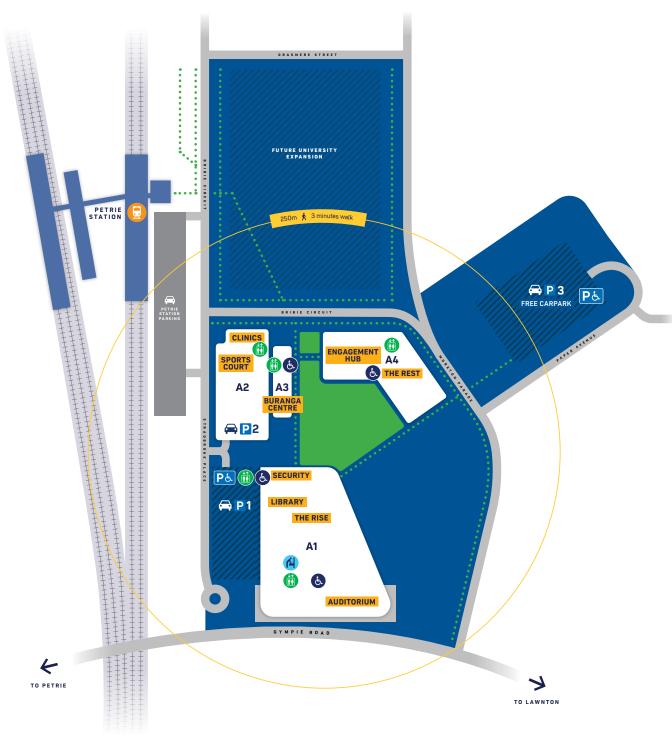

## Moreton Bay campus Accessibility

Q 1 Moreton Parade, Petrie QLD 4502

## AccessAbility Services 5430 1226

Located in Student Central on the ground floor of Building A1

No parking fees are charged for holders of government-issued disability parking permits who are parked in designated disability (accessible) parking bays on campus.

How to locate rooms on campus

Building - **A1.1**  $\cdot$  **04** - Room number

Floor number

The University has a naming convention for tutorial rooms, lecture theatres, computer laboratories and offices on campus. The numbering system identifies (in order) the building, the level, and the room number.

## **LEGEND**

Accessibility parking

Accessibility toilet

**††**‡&

Toilets are located in all campus buildings