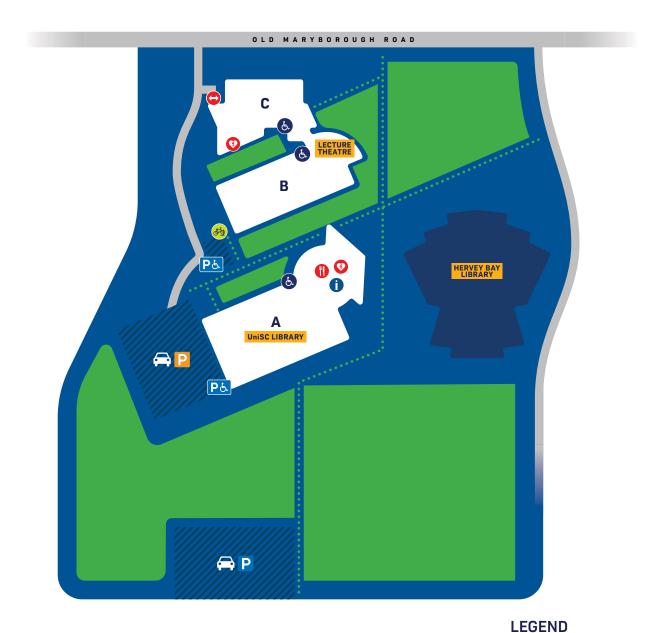

## Fraser Coast campus

## • 161-179 Old Maryborough Rd, Hervey Bay QLD 4655

| CAMPUS<br>SECURITY<br>SECURITY<br>SERVICES<br>C 5430 1168<br>C 000                                                                                                                                                             |  |  |  |  |
|--------------------------------------------------------------------------------------------------------------------------------------------------------------------------------------------------------------------------------|--|--|--|--|
| How to locate rooms on campus                                                                                                                                                                                                  |  |  |  |  |
| Building — <b>B.1.04</b> — Room number<br>I<br>Floor number                                                                                                                                                                    |  |  |  |  |
| The University has a naming convention for<br>tutorial rooms, lecture theatres, computer<br>laboratories and offices on campus. The<br>numbering system identifies (in order) the<br>building, the level, and the room number. |  |  |  |  |

|                                            | LLO          |                |                         |                           |
|--------------------------------------------|--------------|----------------|-------------------------|---------------------------|
| Student Central                            | 0            |                |                         |                           |
| Cafe                                       |              |                |                         |                           |
| Bike racks                                 | 9 <u>4</u> 9 |                |                         |                           |
| Automated external defibrillator           | 3            |                |                         |                           |
| Accessibility parking                      | P۴           |                |                         |                           |
| Parking                                    | Ρ            |                |                         |                           |
| Permit parking                             | Ρ            |                |                         |                           |
| Loading zone                               | Θ            |                |                         |                           |
| Accessibility toilet                       | S            |                |                         |                           |
| Toilets are located<br>on the ground floor | <b>†</b>     |                |                         |                           |
| of every building                          |              | CCTV<br>in Use | No smoking<br>or vaping | No alcohol<br>consumption |