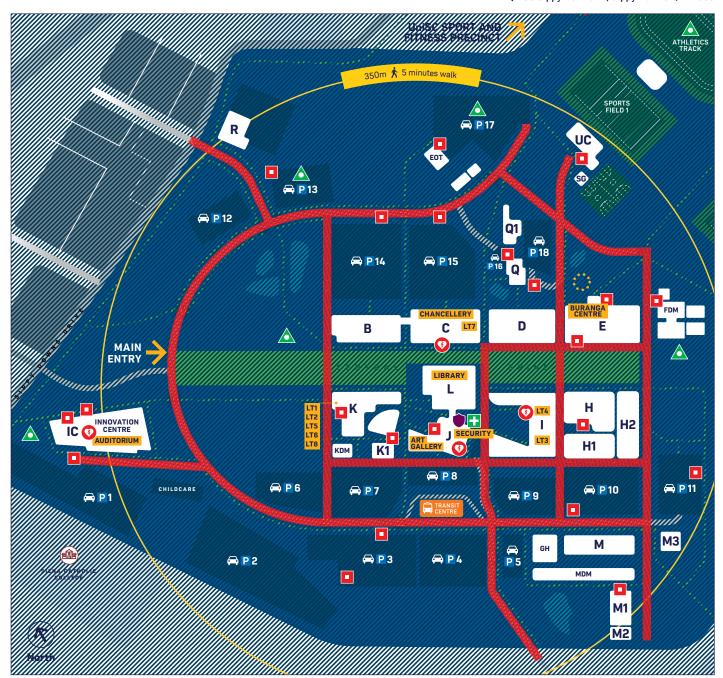

#### **LEGEND**

| LLOLIND |                                  |
|---------|----------------------------------|
| LT      | Lecture theatre                  |
|         | SafeUniSC Security               |
| +       | First aid                        |
|         | Emergency vehicle access         |
| Δ       | Evacuation assembly area         |
|         | Emergency call point             |
| 3       | Automated external defibrillator |