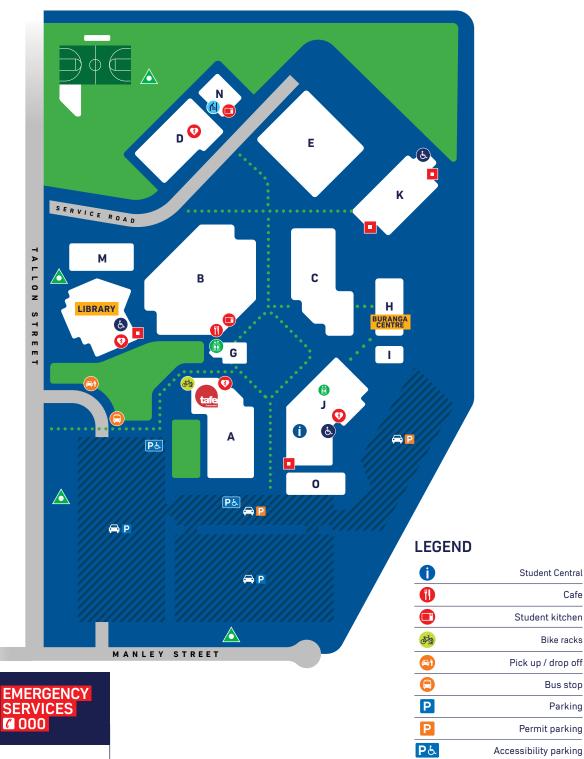

## North

Evacuation assembly area

Automated external defibrillator

Emergency call point

Loading zone

Accessibility toilet

Toilets are located

throughout campus

## Caboolture campus

**Q** 80-106 Tallon St, Caboolture QLD 4510

This campus is shared with TAFE Qld

Room number

No domestic animals

No alcohol

**CAMPUS** 

Building

**SECURITY** 

**6** 5430 1168

How to locate rooms on campus

Floor number

The University has a naming convention for tutorial rooms, lecture theatres, computer

laboratories and offices on campus. The numbering system identifies (in order) the

building, the level, and the room number.