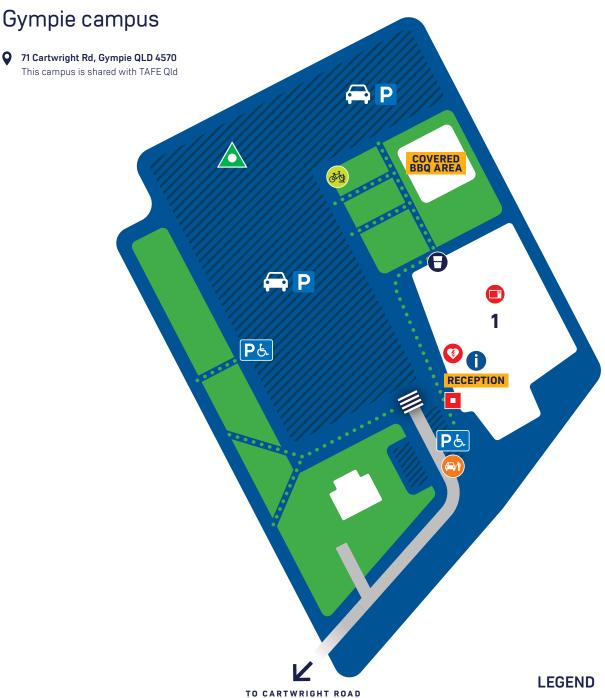

No alcohol consumption

No domestic animals No littering CCTV in Use

No smoking or vaping

| 0            | Student Central                             |
|--------------|---------------------------------------------|
| 8th          | Bike racks                                  |
|              | Evacuation assembly area                    |
|              | Emergency call point                        |
| 3            | Automated external defibrillator            |
| Ρ            | Parking                                     |
| θ            | Free non-chilled water                      |
| P&           | Accessibility parking                       |
| <b>(21)</b>  | Pick up / drop off                          |
|              | Student kitchen                             |
| <b>† † 4</b> | Toilets are located in all campus buildings |
|              |                                             |