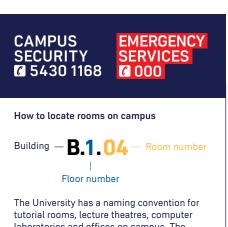

tutorial rooms, lecture theatres, computer laboratories and offices on campus. The numbering system identifies (in order) the building, the level, and the room number.